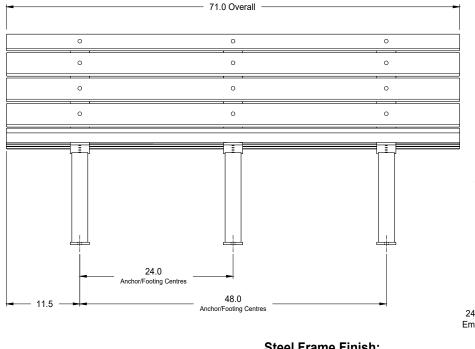

# Jelly Bean Bench, 6'

Featuring Multi-Coloured Recycled Plastic 2x4 Planks and 3 Legs, Surface Mount and Embedded Versions

- Specifications -

Rev.: 10Nov22

### Steel Frame Finish:

Polyester Powder over Zinc Rich Primer.

Dimensions shown are in inches.

Knill Fabrication Ltd. maintains a policy of continuous product improvement.

As a result, some details may change without notice.