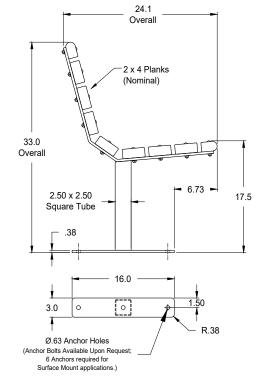

### Model: 552-3L-6-SJB (Surface Mount)

#### Materials:

2 x 4 Nom. Planks (Multi-Coloured Recycled Plastic) 3/8" x 3" Steel Plate Profiles and Base Plates 2.5" x 2.5" x .125" Wall Steel Tube Legs Stainless Steel Carriage Bolts, 5/16-18 Thread

### Steel Frame Finish:

Polyester Powder over Zinc Rich Primer.

Dimensions shown are in inches.

Knill Fabrication Ltd. maintains a policy of continuous product improvement.

As a result, some details may change without notice.