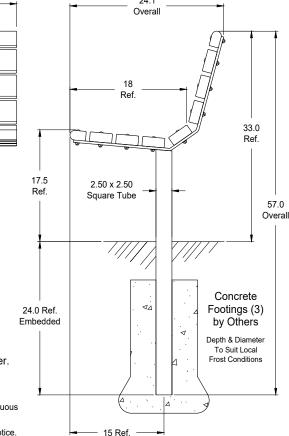

## Model: 552-3L-6-GJB

(In-Ground / Embedded)

#### Materials:

2 x 4 Nom. Planks (Multi-Coloured Recycled Plastic) 3/8" x 3" Steel Plate Profiles and Base Plates 2.5" x 2.5" x .125" Wall Steel Tube Legs Stainless Steel Carriage Bolts, 5/16-18 Thread

### Steel Frame Finish:

Polyester Powder over Zinc Rich Primer.

Dimensions shown are in inches.

Knill Fabrication Ltd. maintains a policy of continuous product improvement.

As a result, some details may change without notice.