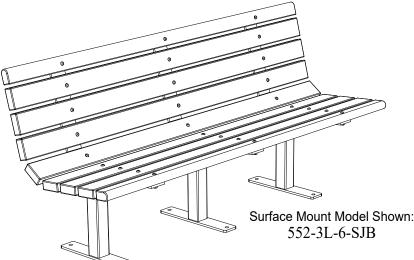

### Model: 552-3L-6-SJB (Surface Mount)

### Recycled Plastic Plank "Jelly Bean" Colour Scheme (Top to Bottom):

Yellow, Orange, Aruba Blue, Red, Purple, Red, Aruba Blue, Kiwi Green, Yellow

# Jelly Bean Bench, 6'

Featuring Multi-Coloured Recycled Plastic 2x4 Planks and 3 Legs, Surface Mount and Embedded Versions

- Specifications -

Rev.: 10Nov22