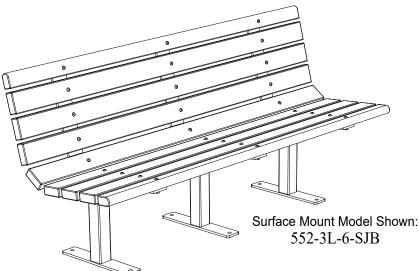

### Model: 552-3L-6-SJB (Surface Mount)

## Recycled Plastic Plank "Jelly Bean" Colour Scheme (Top to Bottom):

Yellow, Orange, Aruba Blue, Red, Purple, Red, Aruba Blue, Kiwi Green, Yellow

# Surface Mount Model Shown: 552-3L-6-SJB Model: 552-3L-6-GJB (In-Ground / Embedded)