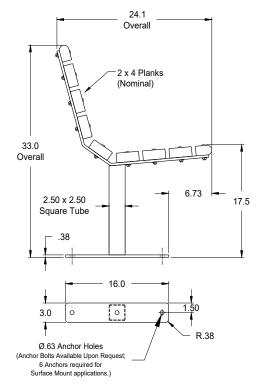

### Materials:

2 x 4 Nom. Planks (Multi-Colour Recycled Plastic) 3/8" x 3" Steel Plate Profiles and Base Plates 2.5" x 2.5" x .125" Wall Steel Tube Legs Stainless Steel Carriage Bolts, 5/16-18 Thread

#### Finish:

Polyester Powder over Zinc Rich Primer.

Dimensions shown are in inches.

Knill Fabrication Ltd. maintains a policy of continuous product improvement.

As a result, some details may change without notice.