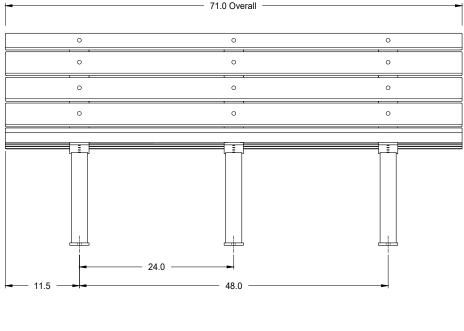

### Materials:

2 x 4 Nom. Planks (Multi-Colour Recycled Plastic) 3/8" x 3" Steel Plate Profiles and Base Plates 2.5" x 2.5" x .125" Wall Steel Tube Legs Stainless Steel Carriage Bolts, 5/16-18 Thread

#### Finish:

Polyester Powder over Zinc Rich Primer.

Dimensions shown are in inches.

Knill Fabrication Ltd. maintains a policy of continuous product improvement.

As a result, some details may change without notice.