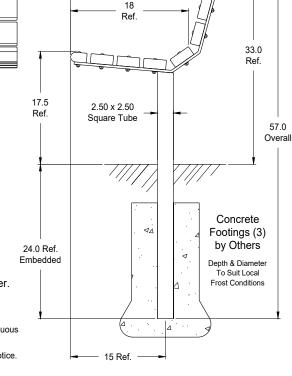

# Surface Mount Model Shown: 552-3L-6-SJB Model: 552-3L-6-GJB (In-Ground / Embedded)

#### Finish:

Polyester Powder over Zinc Rich Primer.

Dimensions shown are in inches.

Knill Fabrication Ltd. maintains a policy of continuous product improvement.

As a result, some details may change without notice.