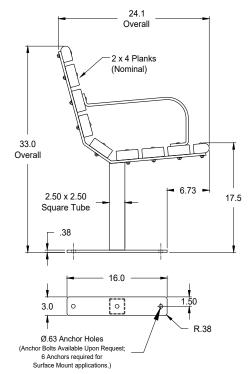

### Model: 552-3L-6-SJB-A (Surface Mount)

# Materials:

0

2 x 4 Nom. Planks (Multi-Coloured Recycled Plastic) 3/8" x 3" Steel Plate Profiles and Base Plates 3/8" x 2" Steel Armrests 2.5" x 2.5" x .125" Wall Steel Tube Legs

Stainless Steel Carriage Bolts, 5/16-18 Thread

#### **Steel Frame Finish:**

Polyester Powder over Zinc Rich Primer.

0

0

Dimensions shown are in inches.

Knill Fabrication Ltd. maintains a policy of continuous product improvement.

As a result, some details may change without notice.