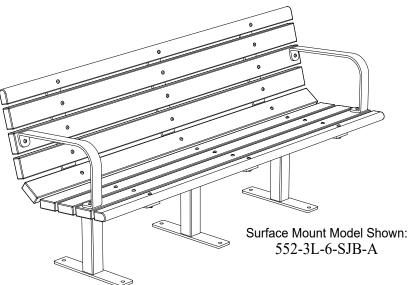

### Model: 552-3L-6-SJB-A (Surface Mount)

## Jelly Bean Bench, 6'

Featuring Multi-Coloured Recycled
Plastic 2x4 Planks with 2 Armrests and 3 Legs,
Surface Mount and Embedded Versions