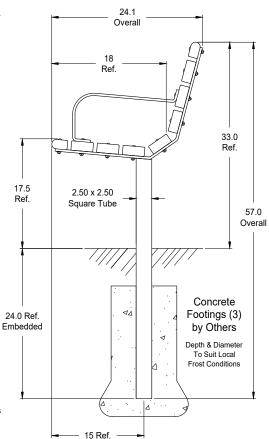

# Model: 552-3L-6-GJB-A

(In-Ground / Embedded)

# Materials:

0

2 x 4 Nom. Planks (Multi-Coloured Recycled Plastic) 3/8" x 3" Steel Plate Profiles and Base Plates 3/8" x 2" Steel Armrests 2.5" x 2.5" x .125" Wall Steel Tube Legs

Stainless Steel Carriage Bolts, 5/16-18 Thread

#### **Steel Frame Finish:**

Polyester Powder over Zinc Rich Primer.

0

0

Dimensions shown are in inches.

Knill Fabrication Ltd. maintains a policy of continuous product improvement.

As a result, some details may change without notice.