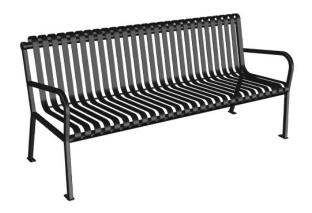

## **Steel Slat Bench**

## PRODUCT OUTLINE

A timeless design that is both comfortable and resistant to vandalism. The elegantly curved frame tubes complement any décor. This bench features fully welded construction and ships fully assembled. A durable polyester powder coat finish assures lasting beauty. Customization is possible with the addition of a cast bronze memorial plaque (various sizes available) that can be mounted directly to the bench or inset in a custom frame.

**BACK TYPE** 

Backless

WIth Back

**ARMRESTS** 

Yes No

MATERIALS

Steel Bar Slats

Wall Horizontal Tubes

Wall Square Steel Tube Leg Frames

Steel Foot Plates

**FINISH** 

Powder Coat

**MOUNT** 

Surface

Custom Memorial Plaque

25 17 Seat Height