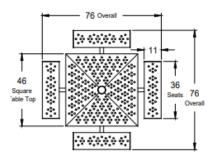

## Single Post Shade Table

PRODUCT OUTLINE

The Single Post Shade Table will beautify any space and provide essential protection from the sun. The all-steel modular construction assures rugged durability. Shade is provided by an umbrella shaped canopy with your choice of flat or curved perforated steel panels. These structures are available for either surface mount on a concrete pad or for direct bury using a single concrete footing.

**SEATS** 3 (Wheelchair Accessible)

4

SHADE STYLES Flat Canopy

Curved Canopy

MATERIALS Steel Tube

Sheet Metal

Steel Ribs & Brackets

Steel Plate