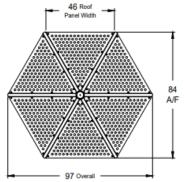

## Single Post Shade Table

PRODUCT OUTLINE

The Single Post Shade Table will beautify any space and provide essential protection from the sun. The all-steel modular construction assures rugged durability. Shade is provided by an umbrella shaped canopy with your choice of flat or curved perforated steel panels. These structures are available for either surface mount on a concrete pad or for direct bury using a single concrete footing.

**SEATS** 3 (Wheelchair Accessible)

4

SHADE STYLES Flat Canopy

Curved Canopy

MATERIALS Steel Tube

Sheet Metal

Steel Ribs & Brackets

Steel Plate