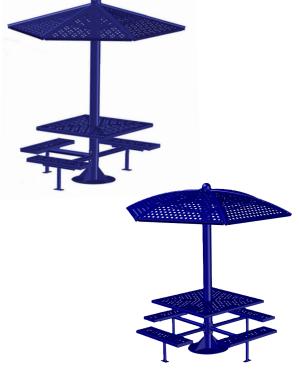

## Single Post Shade Table

PRODUCT OUTLINE

The Single Post Shade Table will beautify any space and provide essential protection from the sun. The all-steel modular construction assures rugged durability. Shade is provided by an umbrella shaped canopy with your choice of flat or curved perforated steel panels. These structures are available for either surface mount on a concrete pad or for direct bury using a single concrete footing.

**SEATS** 3 (Wheelchair Accessible)

4

SHADE STYLES Flat Canopy

Curved Canopy

MATERIALS Steel Tube

Sheet Metal

Steel Ribs & Brackets

Steel Plate