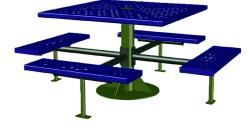

## PRODUCT OUTLINE

The Pedestal Table is an ideal solution for parks, schools, outdoor recreation areas, or conservation areas. The table tops and seats are available in either perforated steel, pressure treated wood planks, or recycled plastic planks. Models include 4-seat or 3-seat/accessible versions. Surface mount models are available for concrete pad applications and In-Ground models are available for grassy or unpaved areas.