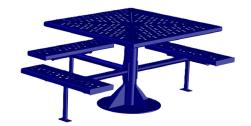

## PRODUCT OUTLINE

The Pedestal Table is an ideal solution for parks, schools, outdoor recreation areas, or conservation areas. The table tops and seats are available in either perforated steel, pressure treated wood planks, or recycled plastic planks. Models include 4-seat or 3-seat/accessible versions. Surface mount models are available for concrete pad applications and In-Ground models are available for grassy or unpaved areas.