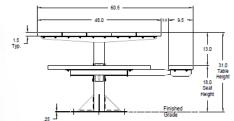

## PRODUCT OUTLINE

The Pedestal Table is an ideal solution for parks, schools, outdoor recreation areas, or conservation areas. The table tops and seats are available in either perforated steel, pressure treated wood planks, or recycled plastic planks. Models include 4-seat or 3-seat/accessible versions. Surface mount models are available for concrete pad applications and In-Ground models are available for grassy or unpaved areas.