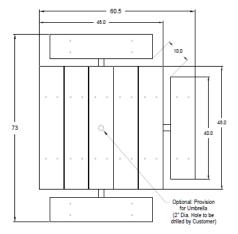

## PRODUCT OUTLINE

The Pedestal Table is an ideal solution for parks, schools, outdoor recreation areas, or conservation areas. The table tops and seats are available in either perforated steel, pressure treated wood planks, or recycled plastic planks. Models include 4-seat or 3-seat/accessible versions. Surface mount models are available for concrete pad applications and In-Ground models are available for grassy or unpaved areas.