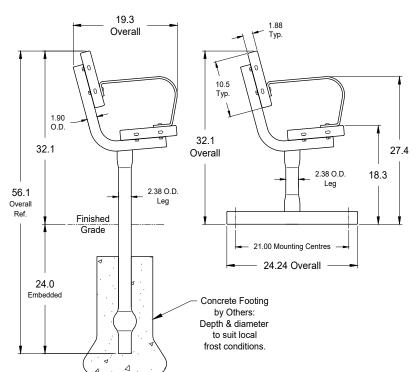

# In-Ground Leg Style

### Portable/Surface Mount Leg Style

### Notes:

Dimensions shown are in inches.

Knill Fabrication Ltd. maintains a policy of continuous product improvement. As a result, some details may change without notice.