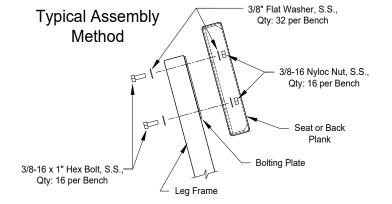

#### Materials:

2.375" O.D. x .125" Wall HSS Tube (Leg Tubes) 1.9" O.D. x .125" Wall HSS Tube (Seat Tubes)

11 Ga. Steel (Bolting Plates)

13 Ga. Perforated Steel (Seat & Backrest Planks)

7 Ga. Steel (Seat Brackets/Ribs)

3/8" x 2" Steel Bar (Armrests) Stainless Steel Hardware

Anchoring Hardware Available Upon Request

Seat Plank Finish:

Polyester Powder Paint over Zinc Rich Primer.

Leg Frame Finishes:

Polyester Powder Paint over Zinc Rich Primer.
Hot Dip Galvanized.