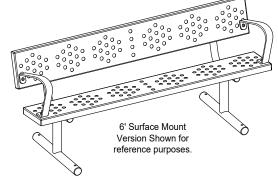

## 8' Park Bench with Back

In-Ground or Portable/Surface Mount with Perforated Steel Planks and Armrests