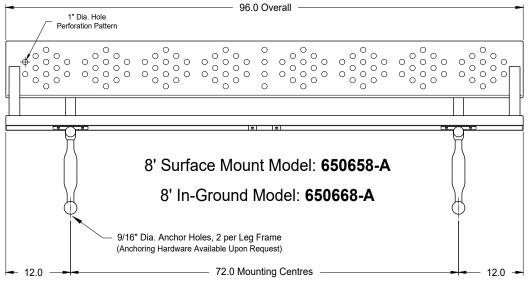

## 8' Park Bench with Back

In-Ground or Portable/Surface Mount with Perforated Steel Planks and Armrests

### Notes:

Dimensions shown are in inches.

Knill Fabrication Ltd. maintains a policy of continuous product improvement. As a result, some details may change without notice.