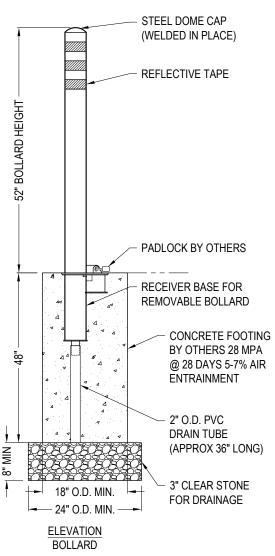

## **SPECIFICATIONS**

FINISH: POLYESTER POWDER PAINT OVER ZINC RICH PRIMER

MATERIAL: (HSS TUBE) 4.5" O.D. X 0.188" WALL, (RECEIVER COVER PLATE) 3/16" THICK STAINLESS STEEL, (POP-UP LOCKING TAB) 1/4" THICK STAINLESS STEEL,

(MISC. COMPONENTS) 1/4" & 3/16" THICK STEEL PLATE, (SECURITY SCREWS)

3/8"-16 STAINLESS STEEL - 2

## NOTES:

- 1. INSTALLATION TO BE COMPLETED IN ACCORDANCE WITH MANUFACTURER'S SPECIFICATIONS.
- 2. DO NOT SCALE DRAWING.
- 3. THIS DRAWING IS INTENDED FOR USE BY ARCHITECTS, ENGINEERS, CONTRACTORS, CONSULTANTS AND DESIGN PROFESSIONALS FOR PLANNING PURPOSES ONLY. THIS DRAWING MAY NOT BE USED FOR CONSTRUCTION.
- ALL INFORMATION CONTAINED HEREIN WAS CURRENT AT THE TIME OF DEVELOPMENT BUT MUST BE REVIEWED AND APPROVED BY
  THE PRODUCT MANUFACTURER TO BE CONSIDERED ACCURATE.
- CONTRACTOR'S NOTE: FOR PRODUCT AND COMPANY INFORMATION VISIT www.CADdetails.com/info AND ENTER REFERENCE NUMBER 5436-071.