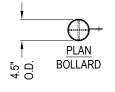

## **SPECIFICATIONS**

FINISH: POLYESTER POWDER PAINT OVER ZINC RICH PRIMER

MATERIAL: (HSS TUBE) 4.5" O.D. X 0.188" WALL, (RECEIVER COVER PLATE) 3/16" THICK STAINLESS STEEL, (POP-UP LOCKING TAB) 1/4" THICK STAINLESS STEEL,