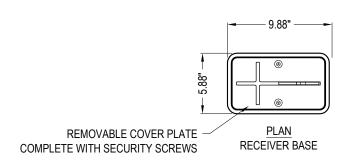

## **SPECIFICATIONS**

FINISH: POLYESTER POWDER PAINT OVER ZINC RICH PRIMER

MATERIAL: (HSS TUBE) 4.5" O.D. X 0.188" WALL, (RECEIVER COVER PLATE) 3/16" THICK STAINLESS STEEL, (POP-UP LOCKING TAB) 1/4" THICK STAINLESS STEEL,

(MISC. COMPONENTS) 1/4" & 3/16" THICK STEEL PLATE, (SECURITY SCREWS)

3/8"-16 STAINLESS STEEL - 2