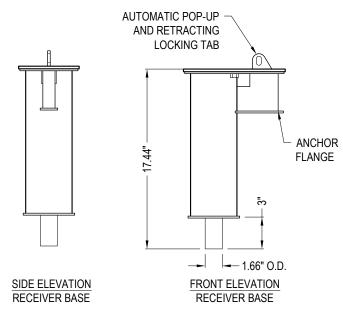

## **SPECIFICATIONS**

FINISH: POLYESTER POWDER PAINT OVER ZINC RICH PRIMER

MATERIAL: (HSS TUBE) 4.5" O.D. X 0.188" WALL, (RECEIVER COVER PLATE) 3/16" THICK STAINLESS STEEL, (POP-UP LOCKING TAB) 1/4" THICK STAINLESS STEEL,

(MISC. COMPONENTS) 1/4" & 3/16" THICK STEEL PLATE, (SECURITY SCREWS)

3/8"-16 STAINLESS STEEL - 2