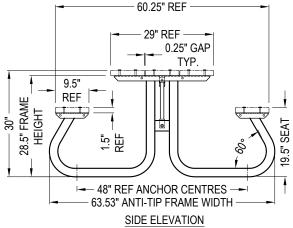

## **SPECIFICATIONS**

MATERIAL: (FRAME/LEG SECTION) 2.375" O.D. X 0.125" WALL STEEL TUBE, (DIAGONAL BRACES) 1" X 1" 0.125" WALL STEEL TUBE, (BRACKETS/SUPPORT) 3/16" THICK STEEL PLATE, (SEAT AND TOP PLANKS) 2" X 10" NOMINAL X 72" PRESSURE TREATED WOOD, (HARDWARE) 3/8"-16 STAINLESS STEEL

## PICNIC TABLES

(650615)TRADITIONAL PICNIC TABLE, 6', HEAVY DUTY STEEL FRAME, 2X10 WOOD PLANKS, SURFACE MOUNT/PORTABLE

REVISION DATE 23/07/2021