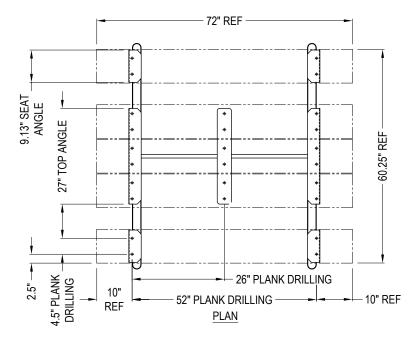

## **SPECIFICATIONS**

MATERIAL: (FRAME/LEG SECTION) 2.375" O.D. X 0.125" WALL STEEL TUBE, (DIAGONAL BRACES) 1" X 1" 0.125" WALL STEEL TUBE, (BRACKETS/SUPPORT) 3/16" THICK STEEL PLATE, (SEAT AND TOP PLANKS) 2" X 10" NOMINAL X 72" PRESSURE TREATED WOOD, (HARDWARE) 3/8"-16 STAINLESS STEEL

## PICNIC TABLES

(650615)TRADITIONAL PICNIC TABLE, 6', HEAVY DUTY STEEL FRAME, 2X10 WOOD PLANKS, SURFACE MOUNT/PORTABLE

REVISION DATE 23/07/2021