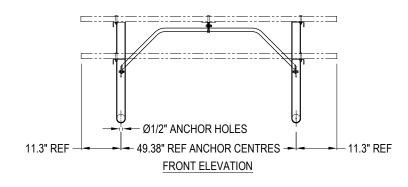

## **SPECIFICATIONS**

MATERIAL: (FRAME/LEG SECTION) 2.375" O.D. X 0.125" WALL STEEL TUBE, (DIAGONAL BRACES) 1" X 1" 0.125" WALL STEEL TUBE, (BRACKETS/SUPPORT) 3/16" THICK STEEL PLATE, (SEAT AND TOP PLANKS) 2" X 10" NOMINAL X 72" PRESSURE TREATED WOOD, (HARDWARE) 3/8"-16 STAINLESS STEEL

## PICNIC TABLES

(650615)TRADITIONAL PICNIC TABLE, 6', HEAVY DUTY STEEL FRAME, 2X10 WOOD PLANKS, SURFACE MOUNT/PORTABLE

REVISION DATE 23/07/2021