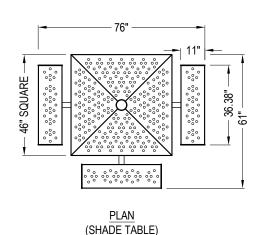

KNILL SITE FURNISHINGS PO BOX 20027 NORTHVILLE PARIS, ON N3L 4A5 PHONE: (519) 442-2424 www.knillcustomfab.com

45.83" ROOF PANEL WIDTH

**INSTALLATION PLAN** 

FINISH: POLYESTER POWDER TOP COAT OVER ZINC RICH PRIMED SUBSTRATE

## SHADE TABLES

(ST-3S-PC-SM) SINGLE POST SHADE TABLE, FLAT PANEL CANOPY, 3-SEATS/ACCESSIBLE, SURFACE MOUNT

REVISION DATE 23/07/2021