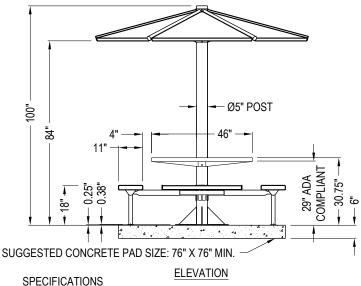

MATERIAL (WALL STEEL TUBE): 2.38" O.D. X 0.188", 1.90" O.D. X 0.125", 1.32" O.D. X 0.100"

MATERIAL (STEEL PLATE): 1/4", 3/8"

OTHER MATERIALS: (STEEL POST) 5" O.D. X 0.258" WALL, (PERFORATED PANELS, SEATS & TOP) 14 GA SHEET METAL, (STEEL RIBS & BRACKETS) 11GA & 7GA, (ASSEMBLY HARDWARE) STAINLESS STEEL

## SHADE TABLES

(ST-3S-PC-SM) SINGLE POST SHADE TABLE, FLAT PANEL CANOPY, 3-SEATS/ACCESSIBLE, SURFACE MOUNT

REVISION DATE 23/07/2021