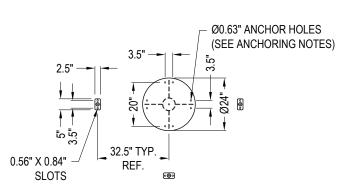

KNILL SITE FURNISHINGS PO BOX 20027 NORTHVILLE PARIS, ON N3L 4A5 PHONE: (519) 442-2424 www.knillcustomfab.com



45.83" ROOF PANEL WIDTH

**INSTALLATION PLAN** 





FINISH: POLYESTER POWDER TOP COAT OVER ZINC RICH PRIMED SUBSTRATE

MATERIAL (WALL STEEL TUBE): 2.38" O.D. X 0.188", 1.90" O.D. X 0.125", 1.32" O.D. X 0.100"

MATERIAL (STEEL PLATE): 1/4", 3/8"

OTHER MATERIALS: (STEEL POST) 5" O.D. X 0.258" WALL, (PERFORATED PANELS, SEATS & TOP) 14 GA SHEET METAL, (STEEL RIBS & BRACKETS) 11GA & 7GA, (ASSEMBLY HARDWARE) STAINLESS STEEL

- ANCHORING HARDWARE NOT INCLUDED.

## NOTES:

- 1. INSTALLATION TO BE COMPLETED IN ACCORDANCE WITH MANUFACTURER'S SPECIFICATIONS.
- 2. DO NOT SCALE DRAWING.
- 3. THIS DRAWING IS INTENDED FOR USE BY ARCHITECTS, ENGINEERS, CONTRACTORS, CONSULTANTS AND DESIGN PROFESSIONALS FOR PLANNING PURPOSES ONLY. THIS DRAWING MAY NOT BE USED FOR CONSTRUCTION.
- ALL INFORMATION CONTAINE