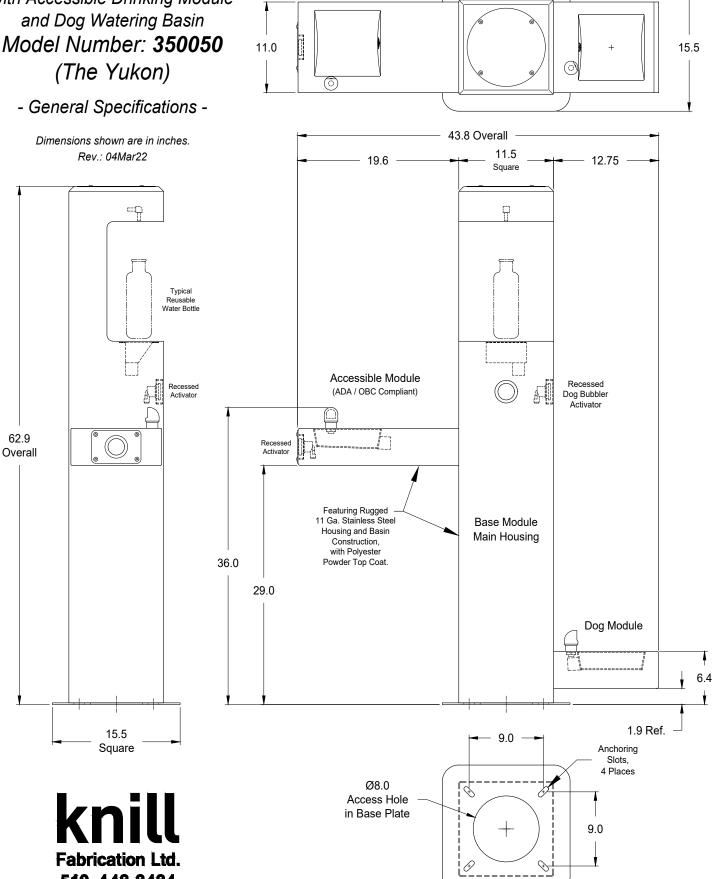

Knill Bottle Filling Station with Accessible Drinking Module and Dog Watering Basin Model Number: 350050 (The Yukon)

519-442-2424

15.5

Knill Bottle Filling Station with Accessible Drinking Module and Dog Watering Basin

Model Number: 350050

- Supply Connections -

Rev.: 04Mar22