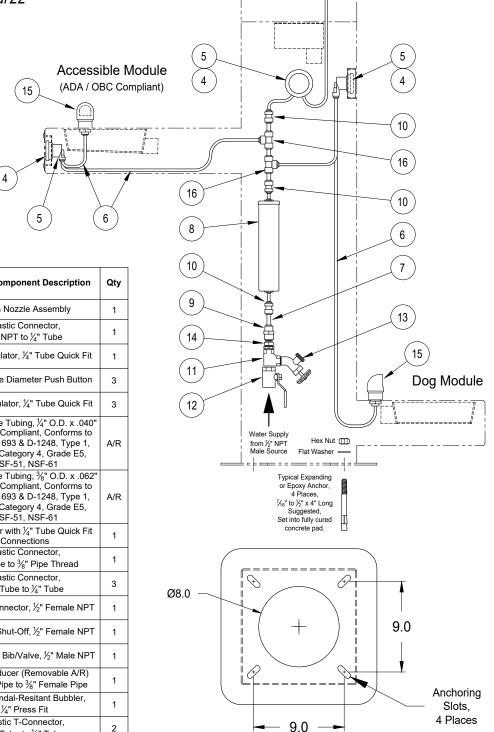

Model Number: 350050

- Supply Connections -

Rev.: 04Mar22

## knill

Fabrication Ltd. 519-442-2424

Note: Knill Fabrication Ltd. maintains a policy of continuous product improvement. As a result, some details may change without notice.

| Item<br>Number | Part Number        | Supply Component Description                                                                                                                                  | Qty |
|----------------|--------------------|---------------------------------------------------------------------------------------------------------------------------------------------------------------|-----|
| 1              | 125HB-3-4          | Brass Nozzle Assembly                                                                                                                                         | 1   |
| 2              | P10108235          | Plastic Connector,<br>3/8" NPT to 1/4" Tube                                                                                                                   | 1   |
| 3              | SZ070030063979RK-1 | Flow Regulator, ½" Tube Quick Fit                                                                                                                             | 1   |
| 4              | 98682C             | Elkay Large Diameter Push Button                                                                                                                              | 3   |
| 5              | 98530C             | Elkay Regulator, ½" Tube Quick Fit                                                                                                                            | 3   |
| 6              | E-43-0100          | Polyethylene Tubing, ¼" O.D. x .040"<br>Wall, FDA Compliant, Conforms to<br>ASTM D-1693 & D-1248, Type 1,<br>Class A, Category 4, Grade E5,<br>NSF-51, NSF-61 | A/R |
| 7              | E-64-0100          | Polyethylene Tubing, %" O.D. x .062"<br>Wall, FDA Compliant, Conforms to<br>ASTM D-1693 & D-1248, Type 1,<br>Class A, Category 4, Grade E5,<br>NSF-51, NSF-61 | A/R |
| 8              | K2533JJ            | Water Filter with ½" Tube Quick Fit Connections                                                                                                               | 1   |
| 9              | A6FC6-MG           | Plastic Connector,<br>3/8" Tube to 3/8" Pipe Thread                                                                                                           | 1   |
| 10             | AUC0604            | Plastic Connector, 3/8" Tube to 1/4" Tube                                                                                                                     | 3   |
| 11             | 2225P-8            | Brass T-Connector, ½" Female NPT                                                                                                                              | 1   |
| 12             | 000362160          | Ball Valve Shut-Off, ½" Female NPT                                                                                                                            | 1   |
| 13             | SF-1/2             | Brass Hose Bib/Valve, ½" Male NPT                                                                                                                             | 1   |
| 14             | 216P-8-6           | Brass Reducer (Removable A/R) ½" Male Pipe to ¾" Female Pipe                                                                                                  | 1   |
| 15             | 98481C             | Elkay Vandal-Resitant Bubbler,<br>½" Press Fit                                                                                                                | 1   |
| 16             | A6TU4-MG           | Plastic T-Connector, 3/8" Tube to 1/4" Tube                                                                                                                   | 2   |