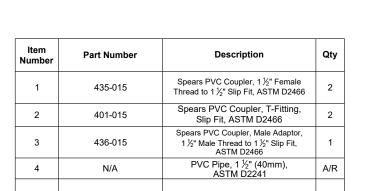

2

6

Model Number: 350050

- Drain Connections -

Rev.: 04Mar22

Note: Knill Fabrication Ltd. maintains a policy of continuous product improvement.

As a result, some details may change without notice.