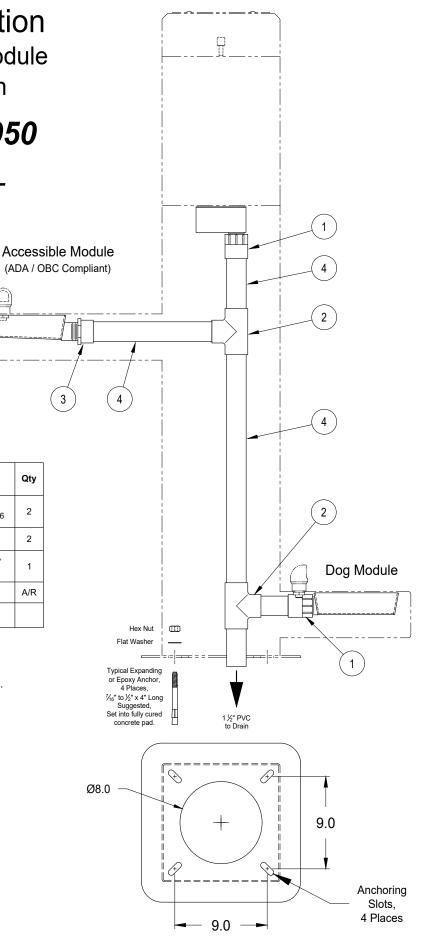

2

6

Model Number: 350050

- Drain Connections -

Rev.: 04Mar22

Note: Knill Fabrication Ltd. maintains a policy of continuous product improvement.

As a result, some details may change without notice.