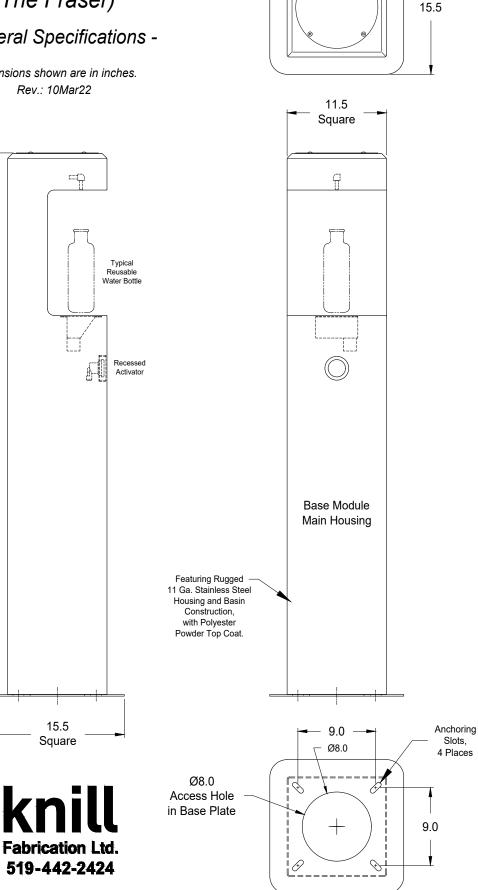

## Knill Bottle Filling Station Model Number: 350030 (The Fraser)

- General Specifications -

Dimensions shown are in inches.

62.9 Overall

15.5

## Knill Bottle Filling Station *Model Number:* **350030**