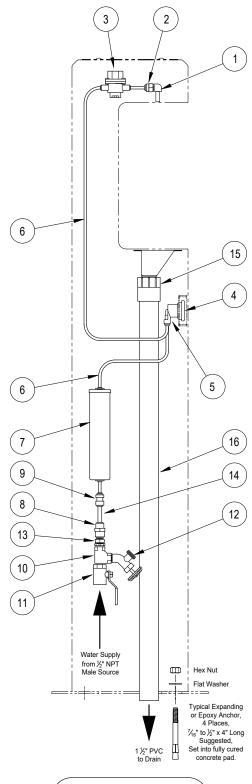

## - Supply and Drain Connections -

Rev.: 10Mar22

| Item<br>Number | Part Number        | Supply Component Description                                                                                                                                  | Qty |
|----------------|--------------------|---------------------------------------------------------------------------------------------------------------------------------------------------------------|-----|
| 1              | 125HB-3-4          | Brass Nozzle Assembly                                                                                                                                         | 1   |
| 2              | P10103235          | Plastic Connector,<br>3/8" NPT to 1/4" Tube                                                                                                                   | 1   |
| 3              | SZ070030063979RK-1 | Flow Regulator, ½" Tube Quick Fit                                                                                                                             | 1   |
| 4              | 98682C             | Elkay Large Diameter Push Button                                                                                                                              | 1   |
| 5              | 98530C             | Elkay Regulator, ½" Tube Quick Fit                                                                                                                            | 1   |
| 6              | E-43-0100          | Polyethylene Tubing, ¼" O.D. x .040"<br>Wall, FDA Compliant, Conforms to<br>ASTM D-1693 & D-1248, Type 1,<br>Class A, Category 4, Grade E5,<br>NSF-51, NSF-61 | 49" |
| 7              | K2533JJ            | Water Filter with ½" Tube Quick Fit Connections                                                                                                               | 1   |
| 8              | A6FC6-MG           | Plastic Connector, 3/8" Tube to 3/8" Pipe Thread                                                                                                              | 1   |
| 9              | AUC0604            | Plastic Connector, 3/8" Tube to 1/4" Tube                                                                                                                     | 1   |
| 10             | 2225P-8            | Brass T-Connector, ½" Female NPT                                                                                                                              | 1   |
| 11             | 000362160          | Ball Valve Shut-Off, ½" Female NPT                                                                                                                            | 1   |
| 12             | SF-1/2             | Brass Hose Bib/Valve, ½" Male NPT                                                                                                                             | 1   |
| 13             | 216P-8-6           | Brass Reducer (Removable A/R) ½" Male Pipe to ¾" Female Pipe                                                                                                  | 1   |
| 14             | E-64-0100          | Polyethylene Tubing, %" O.D. x .062"<br>Wall, FDA Compliant, Conforms to<br>ASTM D-1693 & D-1248, Type 1,<br>Class A, Category 4, Grade E5,<br>NSF-51, NSF-61 | 2"  |
|                |                    |                                                                                                                                                               |     |

| Item<br>Number | Part Number | Drain Component Description                                            | Qty |
|----------------|-------------|------------------------------------------------------------------------|-----|
| 15             | 435-015     | Spears PVC Coupler, 1 ½" Female<br>Thread to 1 ½" Slip Fit, ASTM D2466 | 1   |
| 16             | N/A         | PVC Pipe, 1 ½" (40mm),<br>ASTM D2241                                   | A/R |
|                |             |                                                                        |     |