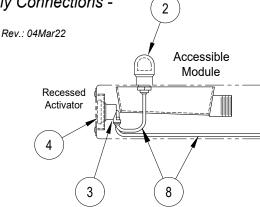

## Knill Drinking Fountain

Triple Basin:

Standard & Accessible with Dog Feature

Model Number: 350020

knill

| Item<br>Number | Part Number | Description                                                                                                                                                  | Qty |
|----------------|-------------|--------------------------------------------------------------------------------------------------------------------------------------------------------------|-----|
| 1              | LK142       | Elkay Push Button Bubbler,<br>Conforms to CSA B125.1                                                                                                         | 1   |
| 2              | 98481C      | Elkay Vandal-Resitant Bubbler,  ½" Press Fit                                                                                                                 | 2   |
| 3              | 98530C      | Elkay Regulator, ½" Press Fit                                                                                                                                | 2   |
| 4              | 98682C      | Elkay Large Diameter Push Button                                                                                                                             | 2   |
| 5              | 216P-8-6    | Brass Reducer (Removable A/R) ½" Male Pipe to ¾" Female Pipe                                                                                                 | 1   |
| 6              | A6FC6-MG    | Plastic Connector,<br>3/8" Tube to 3/8" Pipe Thread                                                                                                          | 2   |
| 7              | A6TU4-MG    | Plastic Tee Connector,  3/8" Tube to 1/4" Tube                                                                                                               | 2   |
| 8              | E-43-0100   | Polyethylene Tubing, ¼" O.D. x .040" Wall,<br>FDA Compliant, Conforms to ASTM<br>D-1693 & D-1248, Type 1, Class A,<br>Category 4, Grade E5, NSF-51, NSF-61   | A/R |
| 9              | E-64-0100   | Polyethylene Tubing, 3/8" O.D. x. 062" Wall,<br>FDA Compliant, Conforms to ASTM<br>D-1693 & D-1248, Type 1, Class A,<br>Category 4, Grade E5, NSF-51, NSF-61 | A/R |
| 10             | AUC0604     | Plastic Connector,<br>3/8" Tube to 1/4" Tube                                                                                                                 | 2   |
| 11             | K2533JJ     | Water Filter with ¼" Tube Quick Fit Connections                                                                                                              | 1   |
| 12             | 2225P-8     | Brass T-Connector, ½" Female NPT                                                                                                                             | 1   |
| 13             | 000362160   | Ball Valve Shut-Off, ½" Female NPT                                                                                                                           | 1   |
| 14             | SF-1/2      | Brass Hose Bib/Valve, ½" Male NPT                                                                                                                            | 1   |
| 15             |             |                                                                                                                                                              |     |

Note: Knill Fabrication Ltd. maintains a policy of continuous product improvement. As a result, some details may change without notice.

1

Knill Drinking Fountain

Triple Basin:

Standard & Accessible with Dog Feature