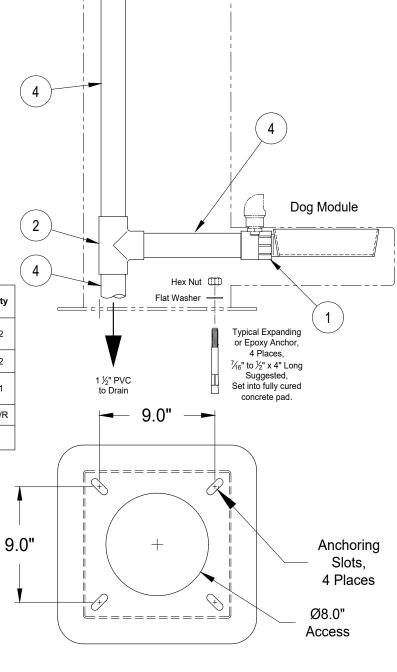

Model Number: 350020

- Drain Connections -

Rev.: 04Mar22

| Item<br>Number | Part Number | Description                                                                           | Qty |
|----------------|-------------|---------------------------------------------------------------------------------------|-----|
| 1              | 435-015     | Spears PVC Coupler, 1 ½" Female<br>Thread to 1 ½" Slip Fit, ASTM D2466                | 2   |
| 2              | 401-015     | Spears PVC Coupler, T-Fitting,<br>Slip Fit, ASTM D2466                                | 2   |
| 3              | 436-015     | Spears PVC Coupler, Male Adaptor,<br>1 ½" Male Thread to 1 ½" Slip Fit,<br>ASTM D2466 | 1   |
| 4              | N/A         | PVC Pipe, 1 ½" (40mm),<br>ASTM D2241                                                  | A/R |
|                |             |                                                                                       |     |