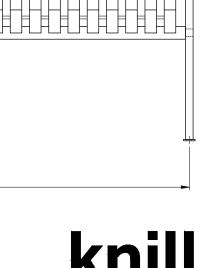

## Seat Section Profile Detail

Vertical Slat Style 6' Bench with Back and Offset Mid Armrest - Specifications -

Rev.: 240ct24

Model: 222-6A27

1.00

71.0 Overall

69.0 Seat Section

1.00 Wide

Offset Armrest

70.0 Anchor Centres Ref.

(Note: Anchoring Hardware Available Upon Request.)