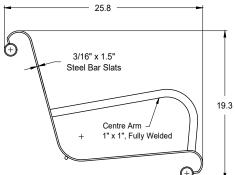

## **Materials:**

3/16" x 1.5" Steel Bar Slats 3/8" Dia. Steel Rod 1.66" O.D. x .125" Wall Horizontal Tubes 1" x 1" x .125" Wall Square Steel Tube Leg Frames & Centre Arm 3/16" Thick Steel Foot Plates Anchoring Hardware Available Upon Request.