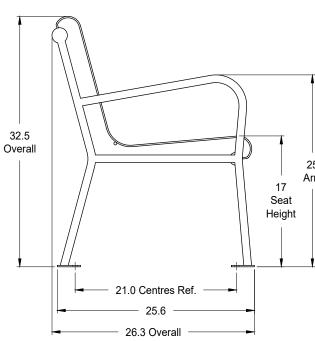

## Seat Section Profile Detail

Vertical Slat Style 6' Bench with Back and Offset Mid Armrest - Specifications -

Rev.: 240ct24

Model: 222-6A27

1.00

71.0 Overall

69.0 Seat Section

1.00 Wide

Offset Armrest

70.0 Anchor Centres Ref.

(Note: Anchoring Hardware Available Upon Request.)