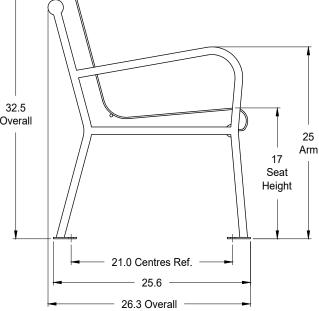

## Seat Section Profile Detail

Vertical Slat Style 6' Bench with Back and Offset Mid Armrest - Specifications -

Rev.: 240ct24

Model: 222-6A27

1.00

71.0 Overall

69.0 Seat Section

1.00 Wide

Offset Armrest

70.0 Anchor Centres Ref.

(Note: Anchoring Hardware Available Upon Request.)