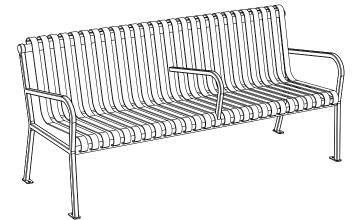

## Vertical Slat Style 6' Bench

with Back and Centre Arm

- Specifications -

Rev.: 08Dec23

Model: 222-6A

Seat Section Profile Detail

25.8

3/16" x 1.5" Steel Bar Slats