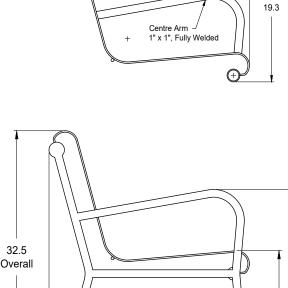

## Vertical Slat Style 6' Bench

with Back and Centre Arm

- Specifications -

Rev.: 08Dec23

Model: 222-6A

Seat Section Profile Detail

25.8

3/16" x 1.5" Steel Bar Slats

## **Materials:**

3/16" x 1.5" Steel Bar Slats 3/8" Dia. Steel Rod 1.66" O.D. x .125" Wall Horizontal Tubes 1" x 1" x .125" Wall Square Steel Tube Leg Frames & Centre Arm 3/16" Thick Steel Foot Plates Anchoring Hardware Available Upon Request.