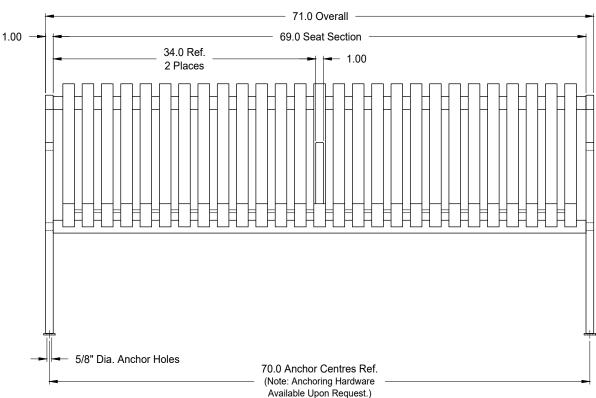

## Vertical Slat Style 6' Bench

with Back and Centre Arm

- Specifications -

Rev.: 08Dec23

Model: 222-6A

Seat Section Profile Detail

25.8

3/16" x 1.5" Steel Bar Slats

## **Materials:**

3/16" x 1.5" Steel Bar Slats 3/8" Dia. Steel Rod 1.66" O.D. x .125" Wall Horizontal Tubes 1" x 1" x .125" Wall Square Steel Tube Leg Frames & Centre Arm 3/16" Thick Steel Foot Plates Anchoring Hardware Available Upon Request.