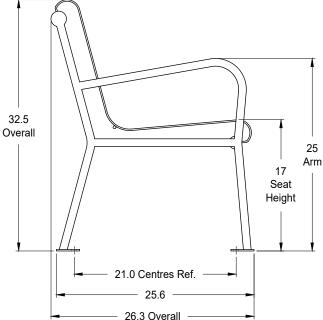

## Vertical Slat Style 6' Bench

with Back and Centre Arm

- Specifications -

Rev.: 08Dec23

Model: 222-6A

Seat Section Profile Detail

25.8

3/16" x 1.5" Steel Bar Slats

## **Materials:**

3/16" x 1.5" Steel Bar Slats 3/8" Dia. Steel Rod 1.66" O.D. x .125" Wall Horizontal Tubes 1" x 1" x .125" Wall Square Steel Tube Leg Frames & Centre Arm 3/16" Thick Steel Foot Plates Anchoring Hardware Available Upon Request.