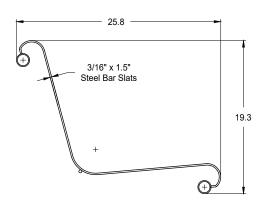

## Seat Section Profile Detail

Vertical Slat Style 6' Bench with Back

- Specifications -

Rev.: 08Dec23

Model: **222-6** 

Available Upon Request.)

## **Materials:**

3/16" x 1.5" Steel Bar Slats
3/8" Dia. Steel Rod
1.66" O.D. x .125" Wall Horizontal Tubes
1" x 1" x .125" Wall Square Steel Tube Leg Frames
3/16" Thick Steel Foot Plates

Complete Bench Weight: 131 lb / 59 kg