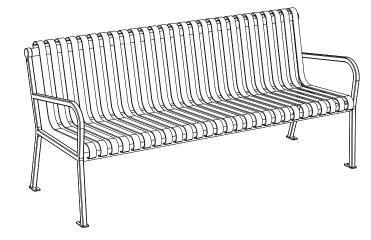

## Seat Section Profile Detail

Vertical Slat Style 6' Bench with Back

- Specifications -

Rev.: 08Dec23

Model: **222-6** 

Available Upon Request.)

## **Materials:**

3/16" x 1.5" Steel Bar Slats
3/8" Dia. Steel Rod
1.66" O.D. x .125" Wall Horizontal Tubes
1" x 1" x .125" Wall Square Steel Tube Leg Frames
3/16" Thick Steel Foot Plates

Complete Bench Weight: 131 lb / 59 kg