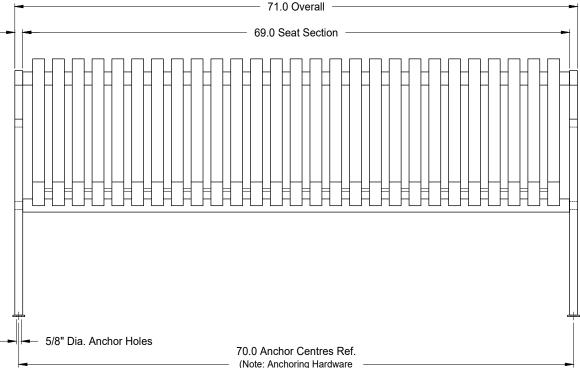

## Seat Section Profile Detail

Vertical Slat Style 6' Bench with Back

- Specifications -

Rev.: 08Dec23

Model: **222-6** 

Available Upon Request.)

## **Materials:**

3/16" x 1.5" Steel Bar Slats
3/8" Dia. Steel Rod
1.66" O.D. x .125" Wall Horizontal Tubes
1" x 1" x .125" Wall Square Steel Tube Leg Frames
3/16" Thick Steel Foot Plates

Complete Bench Weight: 131 lb / 59 kg

## Notes:

1.00

Dimensions shown are in inches.

Matching 32 Gal. Litter Receptacle also available, Model: 223-32

Knill Fabrication Ltd. maintains a policy of continuous product improvement. As a result, some details may change without notice.