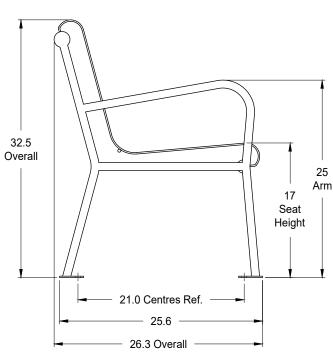

## Seat Section Profile Detail

Vertical Slat Style 6' Bench with Back

- Specifications -

Rev.: 08Dec23

Model: **222-6** 

Available Upon Request.)

## **Materials:**

3/16" x 1.5" Steel Bar Slats
3/8" Dia. Steel Rod
1.66" O.D. x .125" Wall Horizontal Tubes
1" x 1" x .125" Wall Square Steel Tube Leg Frames
3/16" Thick Steel Foot Plates

Complete Bench Weight: 131 lb / 59 kg